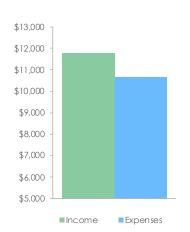

## Harford County Running Club - YTD Balance Sheet

Income % of Budget Earned

Expenses % of Budget Spent

ITEM

\$12,775

BUDGET

| INCOME YTD  | \$11,765 | \$12,775 |  |
|-------------|----------|----------|--|
| ITEM        | ACTUAL   | BUDGET   |  |
| Membership  | \$6,991  | \$6,275  |  |
| Race Income | \$680    | \$3,500  |  |
| Transfer    | \$3,844  | \$3,000  |  |
| Sponsor     | \$250    | \$0      |  |

ACTUAL

YTD Expenses \$10,655

Prepared by Ginn White April 23, 2019