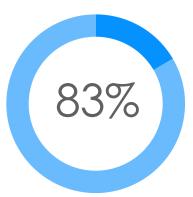

## Harford County Running Club - YTD Balance Sheet

Income % of Budget Earned



Expenses % of Budget Spent



ITEM



\$12,775

BUDGET

| INCOME YTD  | \$11,765 | \$12,775 |  |
|-------------|----------|----------|--|
| ITEM        | ACTUAL   | BUDGET   |  |
| Membership  | \$6,991  | \$6,275  |  |
| Race Income | \$680    | \$3,500  |  |
| Transfer    | \$3,844  | \$3,000  |  |
| Sponsor     | \$250    | \$0      |  |

|                  | Balance  |
|------------------|----------|
| Scholarship Fund | \$5,900  |
| Lifetime Fund    | \$26,900 |

| Insurance and Dues to RRCA     | \$2,193 | \$2,200 |
|--------------------------------|---------|---------|
| Social Events                  | \$1,116 | \$1,500 |
| Premiums (Snowlfake, Summer, 1 | \$3,808 | \$4,200 |
| Award                          | \$208   | \$400   |
| MD RRCA Events (Club Challenc  | \$600   | \$750   |
| Storage,Rental