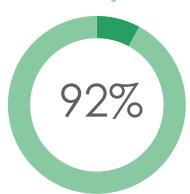

## Harford County Running Club - YTD Balance Sheet

Income % of Budget Earned

Expenses % of Budget Spent

ITEM

\$12,775

BUDGET

| INCOME YTD  | \$11,765 | \$12,775 |  |
|-------------|----------|----------|--|
| ITEM        | ACTUAL   | BUDGET   |  |
| Membership  | \$6,991  | \$6,275  |  |
| Race Income | \$680    | \$3,500  |  |
| Transfer    | \$3,844  | \$3,000  |  |
| Sponsor     | \$250    | \$0      |  |