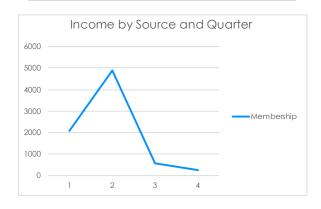

## CASH BALANCE \$10, 085

| INCOME YTD  | \$13,203 | \$14,775 |
|-------------|----------|----------|
| ITEM        | ACTUAL   | BUDGET   |
| Membership  | \$7,829  | \$6,275  |
| Race Income | \$1,000  | \$3,500  |
| Transfer    | \$3,844  | \$5,000  |
| Sponsor     | \$530    | \$0      |