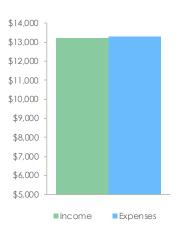

## CASH BALANCE \$10, 085

| INCOME YTD  | \$13,203 | \$14,775 |
|-------------|----------|----------|
| ITEM        | ACTUAL   | BUDGET   |
| Membership  | \$7,829  | \$6,275  |
| Race Income | \$1,000  | \$3,500  |
| Transfer    | \$3,844  | \$5,000  |
| Sponsor     | \$530    | \$0      |

## YTD Expenses \$13,299 \$12,775

| ITEM                           | ACTUAL  | BUDGET  |
|--------------------------------|---------|---------|
| Insurance and Dues to RRCA     | \$2,193 | \$2,200 |
| Social Events                  | \$1,549 | \$1,500 |
| Premiums (Snowlfake, Summer, 1 | \$4,842 | \$4,200 |
| Award                          | \$208   | \$400   |
| MD RRCA Events (Club Challeng  | \$1,237 | \$750   |
| Storage,Rental                 | \$1,305 | \$1,600 |
| Admin                          | \$1,208 | \$950   |
| MISC                           | \$0     | \$625   |
| Fees                           | \$0     | \$300   |
| Marketing                      | \$120   | \$250   |
| Donation                       | \$636   | \$0     |
|                                |         |         |